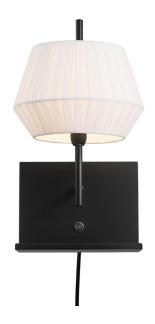

## Dicte

Item number: 2112391001 White

EAN: 5704924005558

Packaging unit 3 Material: Textile/Metal

IP 20, Class 2 (Double isolated), 230V

Cord: 150 cm, Black

Can the cable be replaced? Yes

Switch on the fixture

E14, Max. 40W, Light source not included

Area: Indoor

The round shade of the Dicte series is made from soft, handtied fabric that adds a cosy and homey feel to every room. The Dicte wall lamp has an integrated shelf for convenient storage and a USB port for charging your phone or other device. The pleated cotton shade ensures a soft and diffused light.