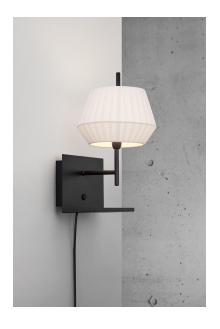

## Dicte

Item number: 2112391001 White

EAN: 5704924005558

Packaging unit 3 Material: Textile/Metal

IP 20, Class 2 (Double isolated), 230V

Cord: 150 cm, Black

Can the cable be replaced? Yes

Switch on the fixture

E14, Max. 40W, Light source not included

Area: Indoor

The round shade of the Dicte series is made from soft, handtied fabric that adds a cosy and homey feel to every room. The Dicte wall lamp has an integrated shelf for convenient storage and a USB port for charging your phone or other device. The pleated cotton shade ensures a soft and diffused light.