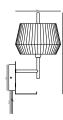

## nordlux®







Height (cm): 37.5 Width (cm): 21

24

Shade diameter (cm): 21

## Dicte

Item number: 2112391001 White

EAN: 5704924005558

Packaging unit 3 Material: Textile/Metal

IP 20, Class 2 (Double isolated), 230V

Cord: 150 cm, Black

Can the cable be replaced? Yes

Switch on the fixture

E14, Max. 40W, Light source not included

Area: Indoor

The round shade of the Dicte series is made from soft, handtied fabric that adds a cosy and homey feel to every room. The Dicte wall lamp has an integrated shelf for convenient storage and a USB port for charging your phone or other device. The pleated cotton shade ensures a soft and diffused light.